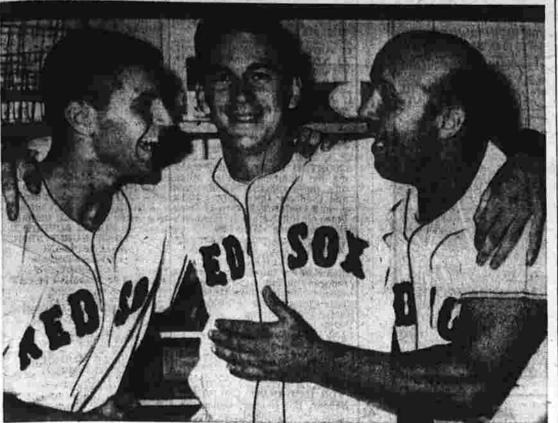

Big Men as Red Sox Sweep Doubleheader

Don Schwall, Boston rookie pitcher receives congratulations from teammates Carl Yastrzemski (left) and Vic Wertz (right) after pinch hitter Wertz singled to clinch Schwall's 13th victory, and Boston's doubleheader sweep over Minnesota by identical 5-4 scores. Yastrzemski's single in the opener scored the winning run in the first game.