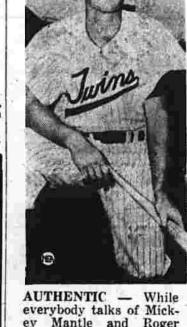

ty, 6.

Home Runs—Mantle, New York,
— seven per cent under last year. Detroi 45; Maris, New York, 41; Killebrew, Minnesota, 33; Gentile, Baltimore, 31; Colavito, Detroit, 30.

Stolen Bases — Aparicio, ChiBaltimore