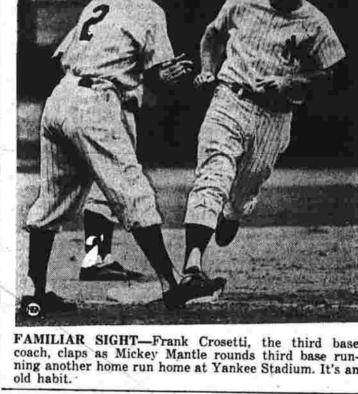

## Sluggers of Moment--Musial and Berra

Pennant winning Norman's padded to their league lead with a 12-2 triumph over Pagani's at Verplanck Field last night. A six-run rally in the third frame put the game beyond recall.