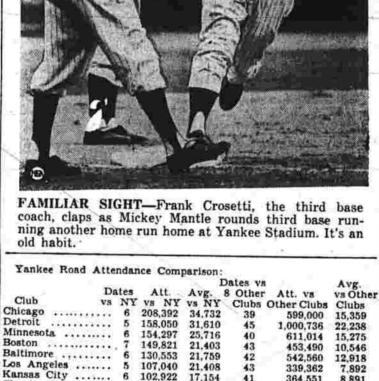

Attendance Comparison:

Dates vs

Dates Att. Avg. 8 Other Att. vs

NATIONAL LEAGUE

Although outhit nine to three.

Moriarty Bros. shaded Green Manor, 9-8, in an error infested contest at Buckley Field last night. A total of eight errors were committed, with the losers making five bobbles and these led to the Manormen's downfall with Moriarty's pushing across the winning tally in the sixth frame.