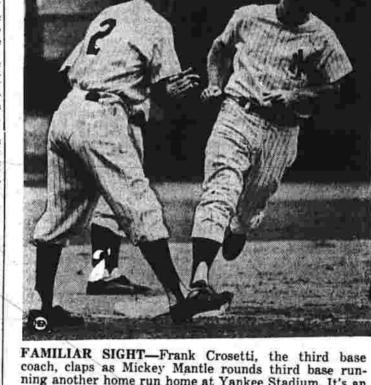

## Sluggers of Moment--Musial and Berra

Pennant winning Norman's padded to their league lead with a 12-2 triumph over Pagani's at Verplanck Field last night. A six-run rally in the third frame put the game beyond recall.