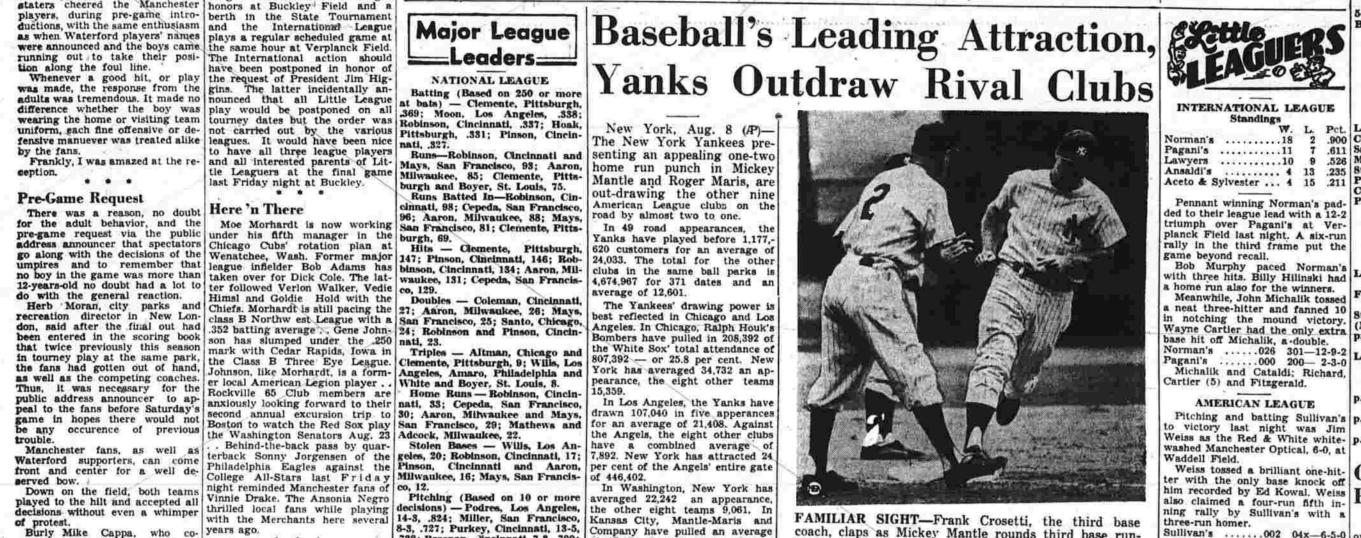

## Sluggers of Moment--Musial and Berra

Pennant winning Norman's padded to their league lead with a 12-2 triumph over Pagani's at Verplanck Field last night. A six-run rally in the third frame put the game beyond recall.