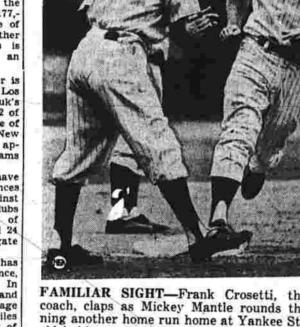

Big Men as Red Sox Sweep Doubleheader

Don Schwall, Boston rookie pitcher receives congratulations from teammates Carl Yastrzemski (left) and Vic Wertz (right) after pinch hitter Wertz singled to clinch Schwall's 13th victory, and Boston's doubleheader sweep over Minnesota by identical 5-4 scores. Yastrzemski's single in the opener scored the winning run in the first game.